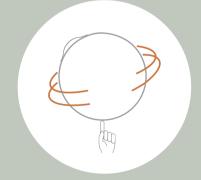

### WHAT ARE THE KEY FEATURES?

fixFORM: The fabric cover limits the expansion of the inner ball and in return reinforces the seating feeling. The seating position is more upright.

gripME: An integrated handle on the upper half of the ball makes transportation with one hand easy.