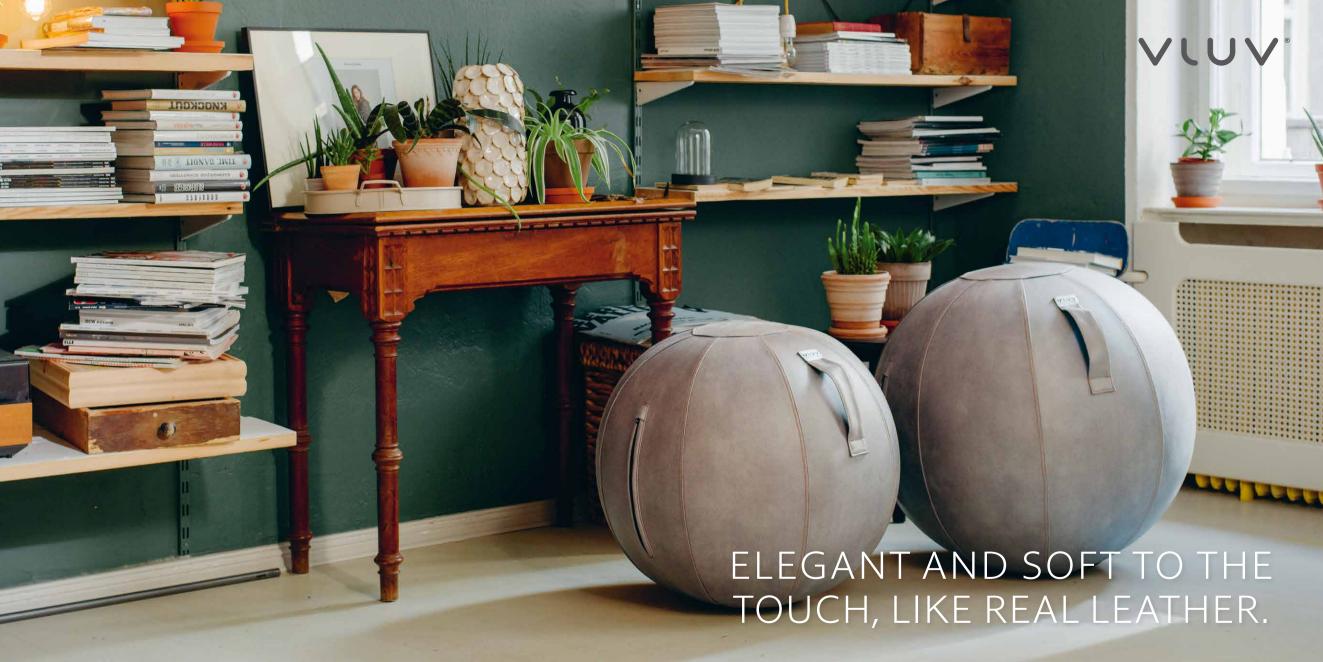

## WHAT IS VLUV VEEL MADE OF?

We use the latest generation of coated micro fiber polyester fabric that looks and feels like vintage leather. It is breathable and is soft to the touch. The surface is rugged and scratch-resistant.