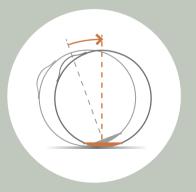

### WHAT ARE THE KEY FEATURES?

fixFORM: The fabric cover limits the expansion of the inner ball and in return reinforces the seating feeling. The seating position is more upright.

gripME: An integrated handle on the upper half of the ball makes transportation with one hand easy.