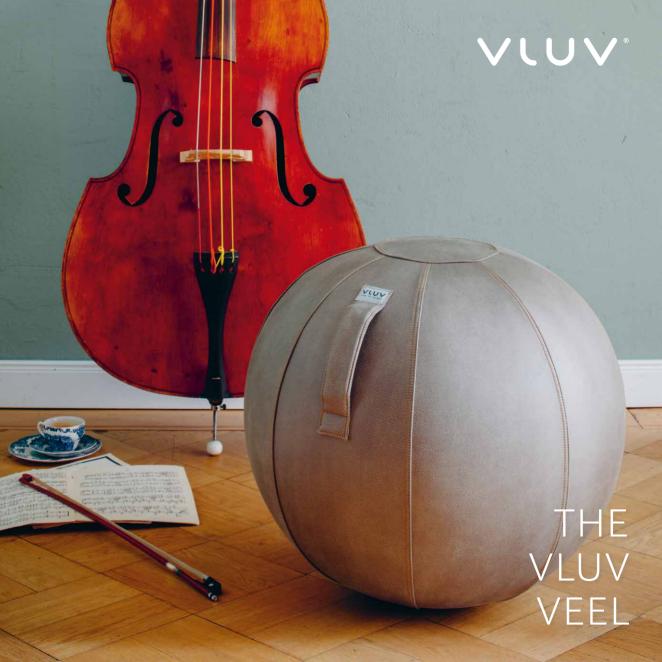

## WHAT IS VLUV?

VLUV is an ergonomic, stylish seating element and balance ball. It's an eye-catching item of designer furniture that keeps you sitting in a comfortable upright position - and you can also use it for gymnastics.

### WHAT ARE THE KEY FEATURES?

fixFORM: The fabric cover limits the expansion of the inner ball and in return reinforces the seating feeling. The seating position is more upright.

gripME: An integrated handle on the upper half of the ball makes transportation with one hand easy.

unROLL: A design-patented piping ring at the bottom prevents the ball from rolling away too easily.