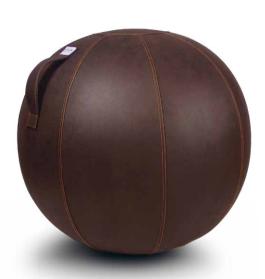

# VLUV VEEL. THE COLORS.

SBV-003.65/75 CO COGNAC

## WHAT IS VLUV VEEL MADE OF?

We use the latest generation of coated micro fiber polyester fabric that looks and feels like vintage leather. It is breathable and is soft to the touch. The surface is rugged and scratch-resistant.

The inner ball is made of burst-resistant and phtalates-free PVC.

The zippers we use are YKK quality products.