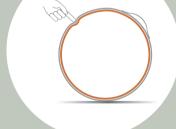

unROLL: A design-patented piping ring at the bottom prevents the ball from rolling away too easily.

Design patented bottom ring prevents rolling away

2 sizes: 60-65cm (23.6-25.6in) and 70-75cm (27.5-29.5in)

VLUV 65 = 155cm (5'1")-175cm (5'9") body height

VLUV 75 = 175cm (5'9'') - 195cm (6'5'') body height

duoTHREAD

Double seam for highest durability and safety

unROLL

Bottom ring prevents ball from rolling away too easily