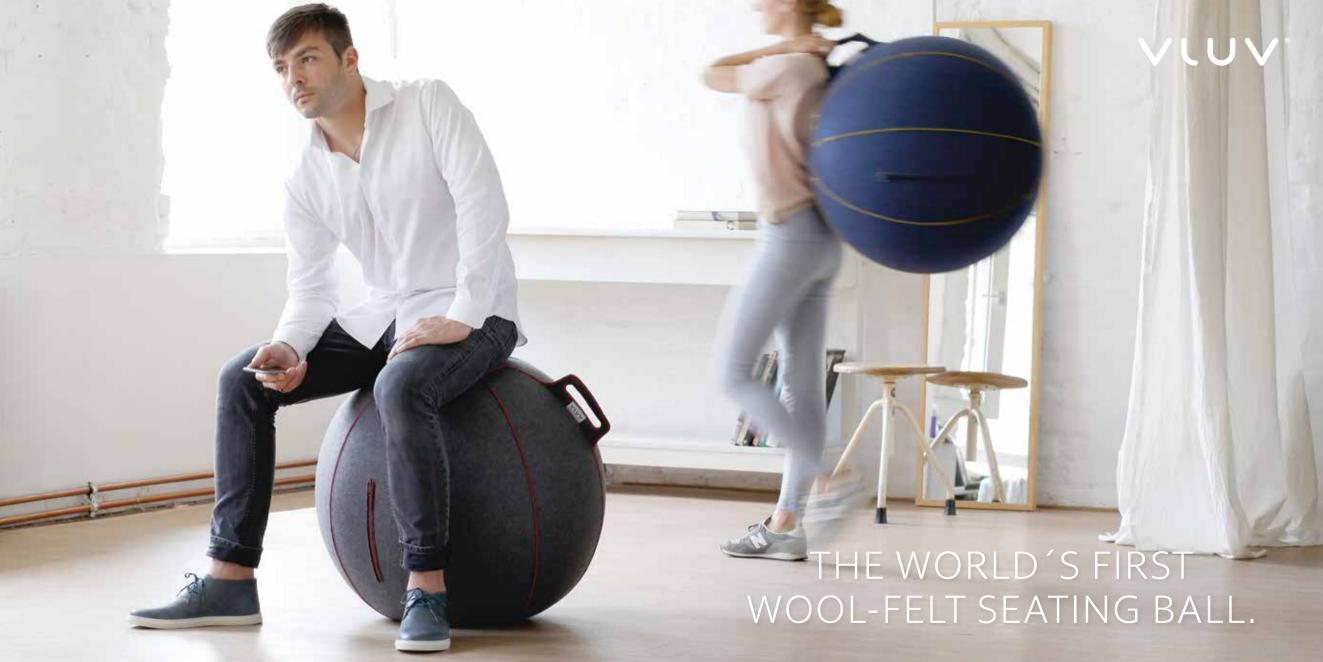

# WHAT IS VLUV?

VLUV is a healthy, stylish seating and balance ball. It's an eye-catching item of designer furniture that keeps you sitting in a comfortable upright position – and you can also use it for gymnastics.

# WHAT ARE THE KEY FEATURES?

fixFORM: The felt cover limits the expansion of the inner ball and in return reinforces the seating feeling. The seating position is more upright.

*gripME:* An integrated handle on the upper half of the ball makes transportation with one hand easy.