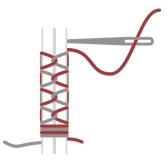

nted piping ring at the bottom prevents the ball from rolling away too easily.



SBV-001.65/75GR GREY-FLECKED / RED



# WHICH VLUV SUITS ME?

### VLUV 65:

ø 60-65cm (23.6-25.6in) = 155-175cm (5'1"-5'9") body height

#### VLUV 75:

 $\phi$  70–75cm (27.5–29.5in) = 175–195cm (5'9"–6'5") body height

We recommend to use the VLUV 65 for sitting on a standard height work desk (ca. 68–72cm / 26.7–28.3in).

# WHAT IS VLUV VELT MADE OF?

The outer cover is made from pure, natural 3-millimetre wool felt made in Germany, consisting mainly of Merino.

The inner ball is made of burst-resistant and phtalates-free PVC.

The zippers we use are YKK quality products.





# fixFORM

Improved upright seating position compared to a PVC ball



**gripME**Design-patented handle for easy and safe transport



# duoTHREAD

Double seam for highest durability and safety



# unROLL

Bottom ring prevents ball from rolling away too easily



# extraSAFETY

Double layer protects from ripping or bursting



# lightWEIGHT

Only 3kg weight - easy to transport