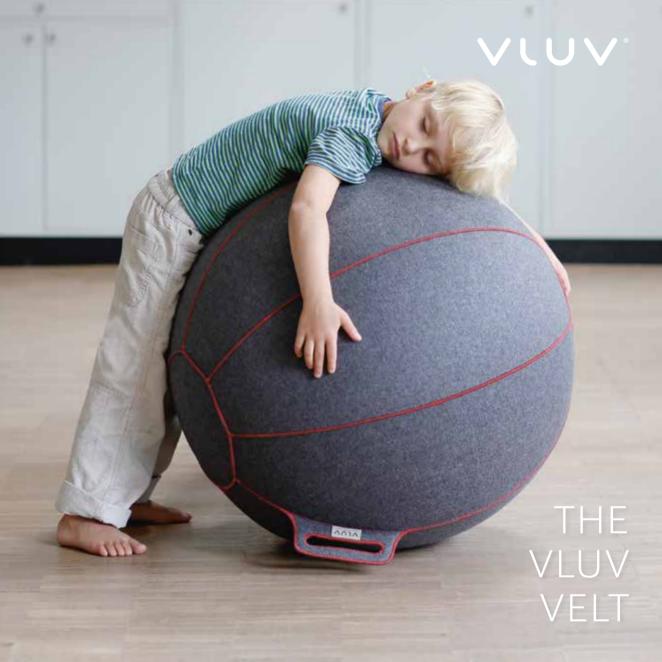

# WHAT IS VLUV?

VLUV is a healthy, stylish seating and balance ball. It's an eye-catching item of designer furniture that keeps you sitting in a comfortable upright position – and you can also use it for gymnastics.

# WHAT ARE THE KEY FEATURES?

fixFORM: The felt cover limits the expansion of the inner ball and in return reinforces the seating feeling. The seating position is more upright.

*gripME:* An integrated handle on the upper half of the ball makes transportation with one hand easy.

unROLL: A design-patented piping ring at the bottom prevents the ball from rolling away too easily.

SBV-001.65/75GR GREY-FLECKED / RED