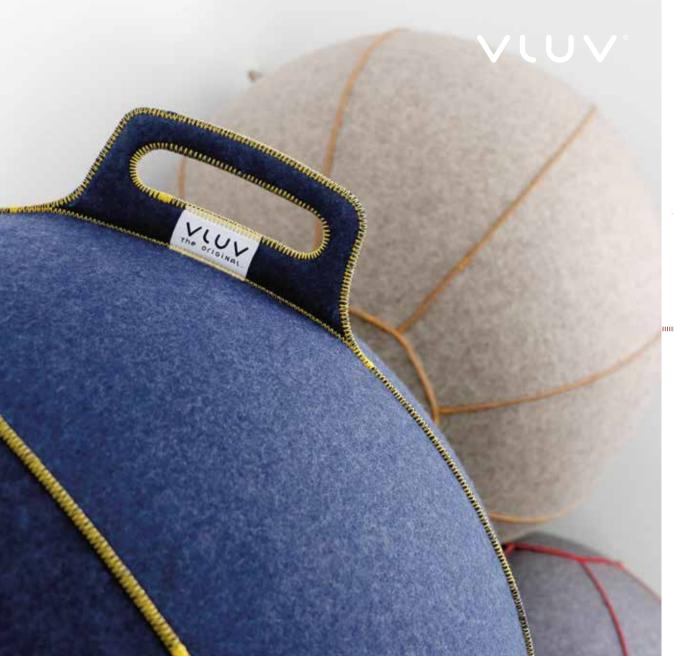

# WHAT ARE THE KEY FEATURES?

fixFORM: The felt cover limits the expansion of the inner ball and in return reinforces the seating feeling. The seating position is more upright.

*gripME:* An integrated handle on the upper half of the ball makes transportation with one hand easy.