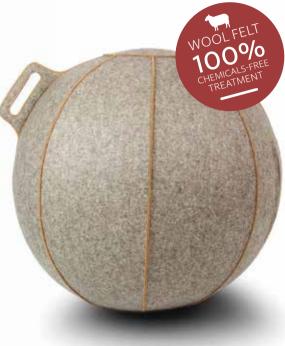

# WHAT IS VLUV VELT MADE OF?

The outer cover is made from pure, natural 3-millimetre wool felt made in Germany, consisting mainly of Merino.

The inner ball is made of burst-resistant and phtalates-free PVC.