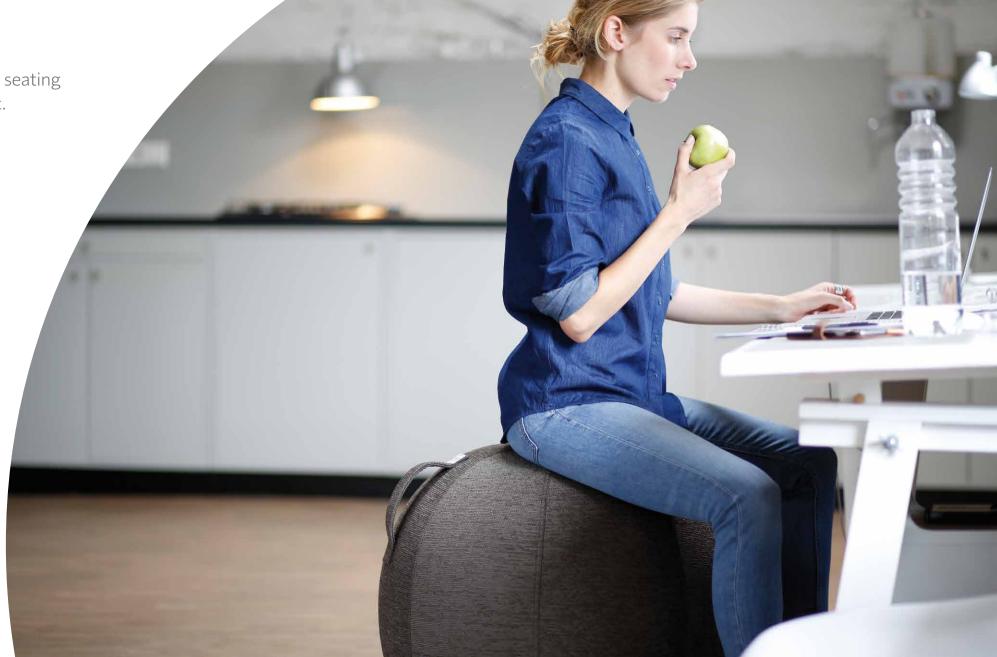

VLUV STOV is the first inflatable seating ball covered by upholstery fabric. It is made for upright, healthy seating.

The VLUV STOV integrates into most design homes and work spaces.