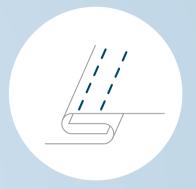

Maximum load capacity: 120kg (265lb)

Total weight: ca. 2kg

fixFORM

Design-patented handle for easy and safe transport

Improved upright seating position compared to a PVC ball

duoTHREAD

double felled seam for highest durability and safety

Bottom ring prevents ball from rolling away too easily

extraSAFETY

Double layer prevents size expansion and bursting

lightWEIGHT

Only 2kg weight – easy to transport