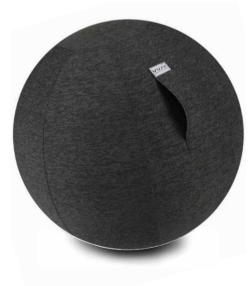

VLUV STOV is the first inflatable seating ball covered by upholstery fabric. It is made for upright, healthy seating.

The VLUV STOV integrates into most design homes and work spaces.

## VLUV STOV. THE COLORS.

SBV-002.65/75 CMA MACCHIATO

SBV-002.65/75 CGR GREIGE

SBV-002.65/75 CAN ANTHRACITE

SBV-002.65/75 CPE PETROL