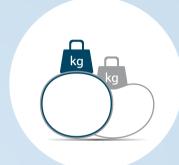

Maximum load capacity: 120kg (265lb)

Total weight: ca. 2kg

fixFORM

Design-patented handle for easy and safe transport

Improved upright seating position compared to a PVC ball

duoTHREAD

double felled seam for highest durability and safety