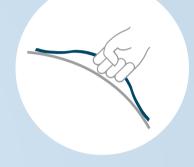

Maximum load capacity: 120kg (265lb)

Total weight: ca. 2kg

fixFORM

Design-patented handle for easy and safe transport

Improved upright seating position compared to a PVC ball

duoTHREAD

double felled seam for highest durability and safety

Bottom ring prevents ball from rolling away too easily

extraSAFETY

Double layer prevents size expansion and bursting

lightWEIGHT

Only 2kg weight – easy to transport