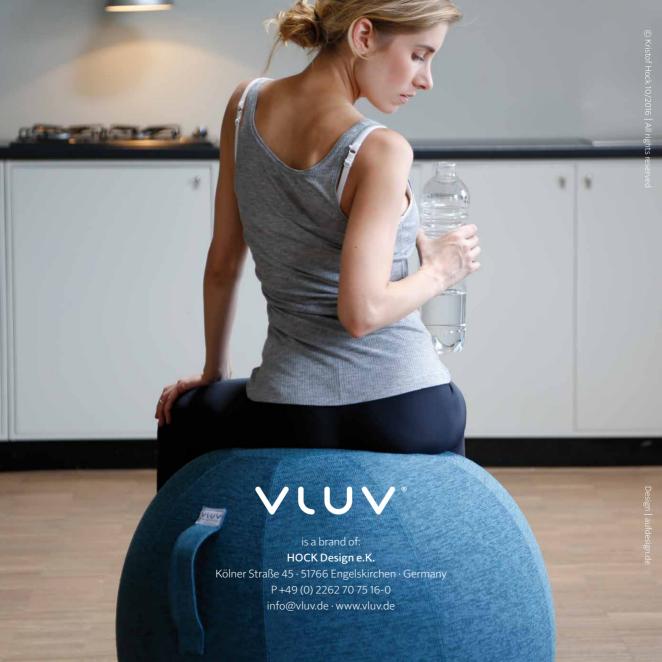

VLUV STOV is the first inflatable seating ball covered by upholstery fabric. It is made for upright, healthy seating.

The VLUV STOV integrates into most design homes and work spaces.

## **KEY FEATURES**

Durable rugged polyester fabric

Thickness ca. 535g/sqm

Rubbing fastness over 50.000 (Martindale)

Includes phtalates-free, burst resistant inner PVC ball

Comfy handle for easy transport

Design patented bottom ring prevents rolling away

Maximum load capacity: 120kg (265lb)

Total weight: ca. 2kg

fixFORM

Design-patented handle for easy and safe transport

Improved upright seating position compared to a PVC ball

duoTHREAD

double felled seam for highest durability and safety

Bottom ring prevents ball from rolling away too easily

extraSAFETY

Double layer prevents size expansion and bursting

lightWEIGHT

Only 2kg weight – easy to transport