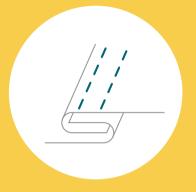

## KEY FEATURES

fixFORM

Improved upright seating position compared to a PVC ball

Design-patented handle for easy and safe transport

duoTHREAD

Double felled seam for highest durability and safety

Bottom ring prevents ball from rolling away too easily