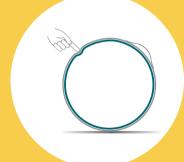

Design patented bottom ring prevents rolling away

2 sizes: 60-65cm (23.6-25.6in) and 70-75cm (27.5-29.5in)

VLUV 65 = 155 cm (5'1'') - 175 cm (5'9'') body height

VLUV 75 = 175cm (5'9")-195cm (6'5") body height

## KEY FEATURES

fixFORM

Improved upright seating position compared to a PVC ball

Design-patented handle for easy and safe transport

duoTHREAD

Double felled seam for highest durability and safety

Bottom ring prevents ball from rolling away too easily