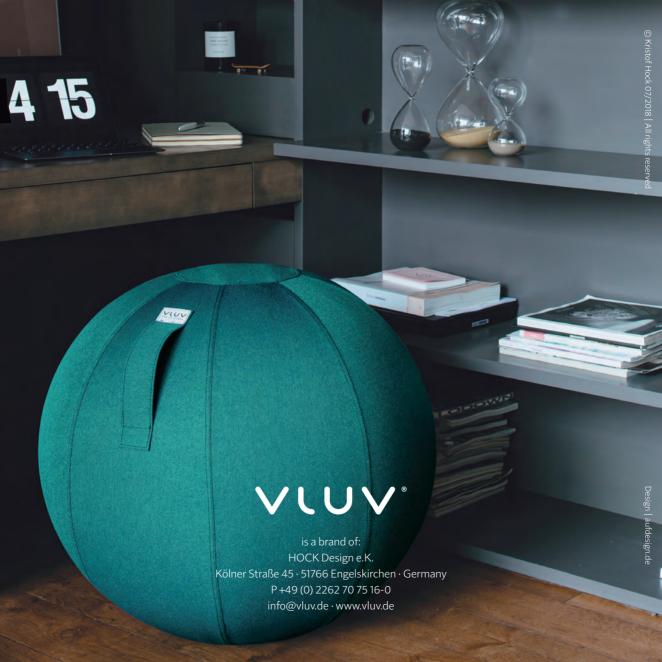

VLUV LEIV is the latest seating ball model made of canvas-like fabric.

With LEIV you can easily insert colorful spots into your space.

## SPECIFICATION

Polyester fabric - similar to canvas

Thickness ca. 335g/sqm

Rubbing fastness over 35.000 (Martindale)

Includes phtalates-free, burst resistant inner PVC ball

Comfy handle for easy transport

Design patented bottom ring prevents rolling away

2 sizes: 60-65cm (23.6-25.6in) and 70-75cm (27.5-29.5in)

VLUV 65 = 155 cm (5'1'') - 175 cm (5'9'') body height

VLUV 75 = 175cm (5'9")-195cm (6'5") body height

YKK heavy-duty zipper

Stain resistant and washable

Maximum load capacity: 120kg (265lb)

Total weight: ca. 1,6 kg