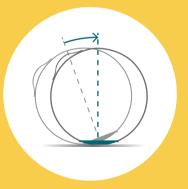

## KEY FEATURES

fixFORM

Improved upright seating position compared to a PVC ball

Design-patented handle for easy and safe transport

duoTHREAD

Double felled seam for highest durability and safety

Bottom ring prevents ball from rolling away too easily