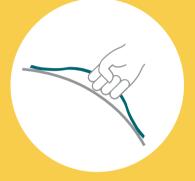

## KEY FEATURES

fixFORM

Improved upright seating position compared to a PVC ball

Design-patented handle for easy and safe transport

duoTHREAD

Double felled seam for highest durability and safety

Bottom ring prevents ball from rolling away too easily