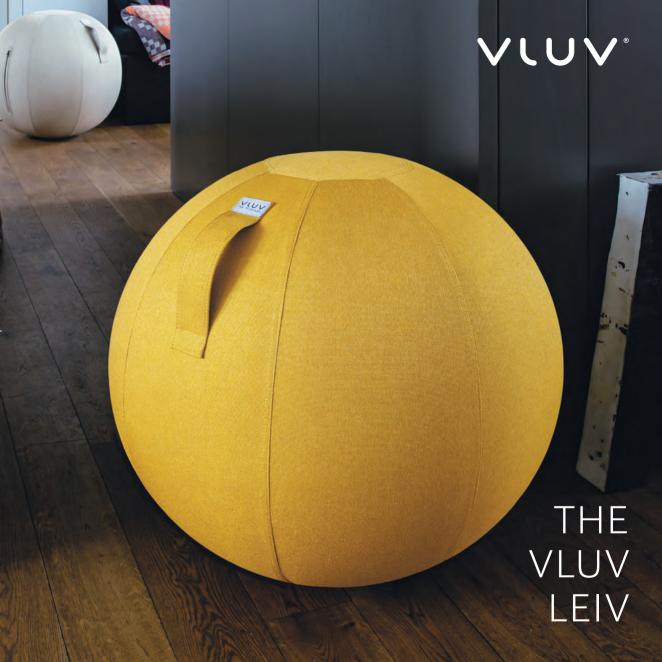

VLUV LEIV is the latest seating ball model made of canvas-like fabric.

With LEIV you can easily insert colorful spots into your space.

## SPECIFICATION

Polyester fabric - similar to canvas

Thickness ca. 335g/sqm

Rubbing fastness over 35.000 (Martindale)

Includes phtalates-free, burst resistant inner PVC ball

Comfy handle for easy transport

Design patented bottom ring prevents rolling away

2 sizes: 60-65cm (23.6-25.6in) and 70-75cm (27.5-29.5in)

VLUV 65 = 155 cm (5'1'') - 175 cm (5'9'') body height

VLUV 75 = 175cm (5'9")-195cm (6'5") body height

YKK heavy-duty zipper

Stain resistant and washable

Maximum load capacity: 120kg (265lb)

Total weight: ca. 1,6 kg

## KEY FEATURES

fixFORM

Improved upright seating position compared to a PVC ball

Design-patented handle for easy and safe transport

duoTHREAD

Double felled seam for highest durability and safety

Bottom ring prevents ball from rolling away too easily

extraSAFETY

Double layer prevents size expansion and bursting

lightWEIGHT

Under 2kg weight – easy to transport