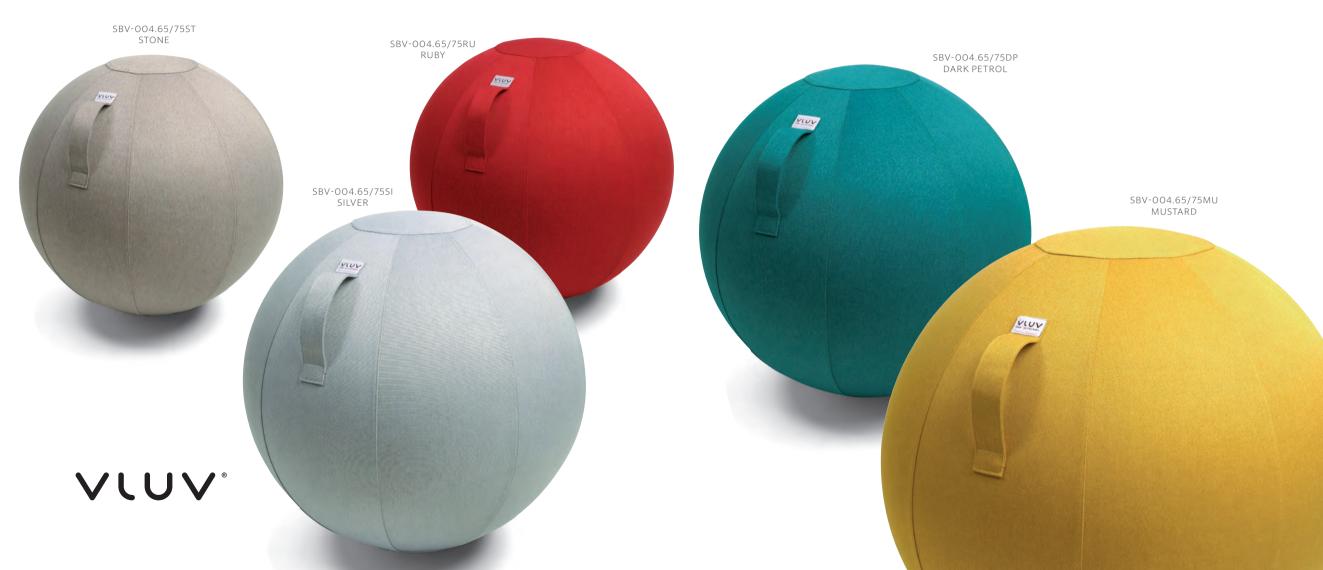

VLUV LEIV is the latest seating ball model made of canvas-like fabric.

With LEIV you can easily insert colorful spots into your space.





## VLUV LEIV. THE COLORS.



## SPECIFICATION

Polyester fabric - similar to canvas

Thickness ca. 335g/sqm

Rubbing fastness over 35.000 (Martindale)

Includes phtalates-free, burst resistant inner PVC ball

Comfy handle for easy transport

Design patented bottom ring prevents rolling away

2 sizes: 60-65cm (23.6-25.6in) and 70-75cm (27.5-29.5in)

VLUV 65 = 155 cm (5'1'') - 175 cm (5'9'') body height

VLUV 75 = 175cm (5'9")-195cm (6'5") body height

YKK heavy-duty zipper

Stain resistant and washable

Maximum load capacity: 120kg (265lb)

Total weight: ca. 1,6 kg



## KEY FEATURES







fixFORM

Improved upright seating position compared to a PVC ball



Design-patented handle for easy and safe transport

duoTHREAD

Double felled seam for highest durability and safety





Bottom ring prevents ball from rolling a